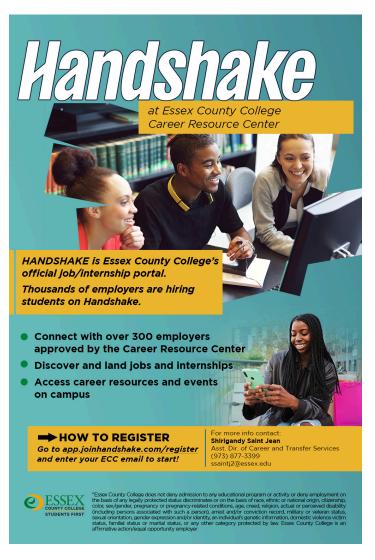

## STUDENT DEVELOPMENT AND COUNSELING

The Office of Student Development and Counseling provides Counseling, Disability Services, a Career Resource Center, Federal Work-Study Placement, and Transfer Services.